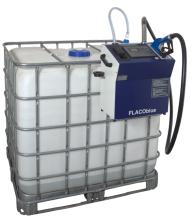

## FLACOblue IBC | Basic | with filling nozzle ZV10.2A

- calibrated only version AdBlue-filling system
- Made of powder-coated galvanized steel designed to hang a 1000 litre IBC
- Without IBC

## Technical data

| Nozzle                                                        | Quad sensor-controlled automatic filling nozzle FLACO ZV10.2A                                |
|---------------------------------------------------------------|----------------------------------------------------------------------------------------------|
| Dimensions                                                    | 540 x 600 x 320 mm (B x W x T)                                                               |
| Weight                                                        | approx. 22 kg                                                                                |
| Connector                                                     | CDS-Adapter                                                                                  |
| Pump                                                          | Self-priming, electric diaphragm pump with pressure switch; System flow rate up to 7l/min.   |
| Gauged acc. to Weigths & Measures (MID) librated only version |                                                                                              |
| Power supply                                                  | Leak-proof gel battery with electronic battery charger                                       |
| Display for tank volume                                       | Digital display for tank volume, delivery and total quantities; battery charge level display |
| Length hose                                                   | approx. 3 m                                                                                  |
| Delivery rate                                                 | 3,5 l/min & 6,5 l/min                                                                        |